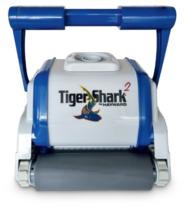

## TIGERSHARK<sup>®</sup> 2

## The must-have product

- Complete floor and wall solution
- Optimised cleaning thanks to the ASCL microprocessor
- Available in foam-brush and rubber-brush versions
- Commercial pools 10 x 20 m
- Long cleaning cycle 7 h
- 30 m cable
- High-capacity easy-to-remove and clean filtration cartridge
- Suction capacity: 17 m³/h

For pool 10 m x 20 m

Robotic Long cleaning 7 hours

ing 30 m cable for easy use

ole Pro use & rel

Proven & reliable product

Best Value for Money

Optional ergonomic trolley RC99385. The trolley allows you to move and store the cleaner quickly and easily.