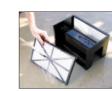

Optional start-ofseason filter. For larger debris : RCX70103PAK2

Easy to remove, clean and replace filter panels RCX70101PAK2 (included

|               | Technical information     | RC9952FTS2<br>(Foam) | RC9952TS2<br>(Brush) |
|---------------|---------------------------|----------------------|----------------------|
| TIGERSHARK® 2 | Recommended pool size (m) | 10 x 20              |                      |
|               | Cleaning speed            | 5 m²/min             |                      |
|               | Cleaning cycle            | 7 hours              |                      |
|               | Cable length              | 30 m                 |                      |
|               | Trolley (optional)        | RC99385              |                      |
|               | Power supply              | 240 V/50 Hz          |                      |
|               | Dimensions (cm)           | 28 x 41 x 41         |                      |