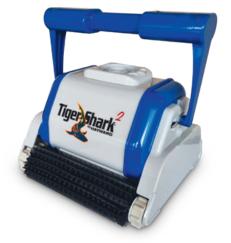

## TIGERSHARK<sup>®</sup> 2

## The must-have product

- Complete floor and wall solution
- Optimised cleaning thanks to the ASCL microprocessor
- Available in foam-brush and rubber-brush versions
- Commercial pools 10 x 20 m
- Long cleaning cycle 7 h
- 30 m cable
- High-capacity easy-to-remove and clean filtration cartridge
- Suction capacity: 17 m³/h