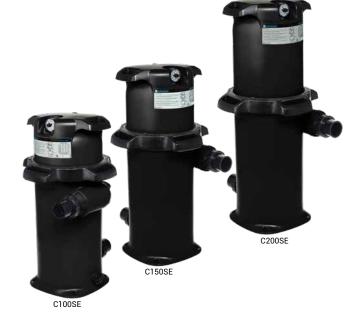

|                               | Effective filtration | Equivalent flow | In/Out   | Weight  | Dimensions |        |        | Item   |
|-------------------------------|----------------------|-----------------|----------|---------|------------|--------|--------|--------|
|                               | area                 | (sand filter)   | III, Out | empty   | Α          | В      | С      | Ttem   |
| SWIMCLEARTM<br>SINGLE ELEMENT | 9.3 m²               | 20 m³/h         | 50/63 mm | 15 kg   | 775 mm     | 330 mm | 464 mm | C100SE |
|                               | 14 m²                | 25 m³/h         | 50/63 mm | 16.8 kg | 857 mm     | 330 mm | 464 mm | C150SE |
|                               | 18.6 m²              | 30 m³/h         | 50/63 mm | 18.1 kg | 984 mm     | 330 mm | 464 mm | C200SE |