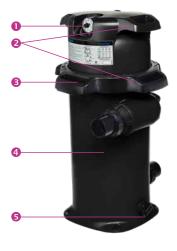

Easy-to-remove filter cartridge

- 1 Recessed pressure gauge. Place the head assembly upside-down on pool pad.
- Ergonomic grip handles: provide multiple handling locations.
- 3 Easy-lok™ ring design. Quick access to internal components.
- 4 Lowest body height to lift elements.
- **5** Complete built-in drain offering full and fast cleaning for simplified filter draining.