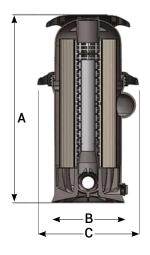

|                               | Effective filtration | Equivalent flow | In/Out   | Weight  | Dimensions |        |        | Item   |
|-------------------------------|----------------------|-----------------|----------|---------|------------|--------|--------|--------|
|                               | area                 | (sand filter)   | III, Out | empty   | Α          | В      | С      | Ttem   |
| SWIMCLEARTM<br>SINGLE ELEMENT | 9.3 m²               | 20 m³/h         | 50/63 mm | 15 kg   | 775 mm     | 330 mm | 464 mm | C100SE |
|                               | 14 m²                | 25 m³/h         | 50/63 mm | 16.8 kg | 857 mm     | 330 mm | 464 mm | C150SE |
|                               | 18.6 m²              | 30 m³/h         | 50/63 mm | 18.1 kg | 984 mm     | 330 mm | 464 mm | C200SE |

Allow sufficient height to open the filter

Important: Algaecides based on quaternary ammonium, PHMB and flocculents are incompatible with the cartridge filters.

|                                                           | For the filter | Diameter Ø outside | Diameter Ø inside | Height   | Quantity required | Replacement cartridge |
|-----------------------------------------------------------|----------------|--------------------|-------------------|----------|-------------------|-----------------------|
| REPLACEMENT<br>SWIMCLEAR™<br>SINGLE ELEMENT<br>CARTRIDGES | C100SE         | 263.9 mm           | 101.1 mm          | 499.1 mm | 1                 | CX100XRE              |
|                                                           | C150SE         | 263.9 mm           | 101.1 mm          | 591.6 mm | 1                 | CX150XRE              |
|                                                           | C200SE         | 263.9 mm           | 101.1 mm          | 718.6 mm | 1                 | CX200XRE              |