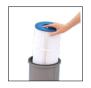

Easy-to-remove filter cartridge

- 1 Recessed pressure gauge. Place the head assembly upside-down on pool pad.
- Ergonomic grip handles: provide multiple handling locations.
- 3 Easy-lok™ ring design. Quick access to internal components.
- 4 Lowest body height to lift elements.
- **5** Complete built-in drain offering full and fast cleaning for simplified filter draining.