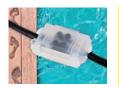

nstall:

The rear of the plug has a 1.5" male thread, to make it easier to install, as no specialist tools are required. You just need a wall fitting with a 1.5" vacuum fitting at the end, and then screw the rear part of the flat SEAMAID projector into it by hand.





60 LED

502877

#### **RGB** colour lighting

- Remote control
- 11 fixed colours
- 5 automatic programmes
- Dimension: Ø290 mm

600 **LUMENS**  90

16 WATTS















Projected with thead / Back to Contents page

#### LEDINPOOL BY SEAMAID

## Did you know?

Initially sold with a white crown, it also exists in 7 other colors and metal platted. Match the crowns to the colour of the pool to delight your customers!









### **Complementary products**



# Installation kit for above-ground pools

501009

(See page 35)



### Gelbox

504338

(See page 35)



# Adapter for DESJOYAUX filtration unit

504543

(See page 34)



#### Lumilink

504017

(See page 25)

# Installation recommendations:

It is important to check the compatibility of the vacuum fitting before finalising installation. Certain models equipped with a stop thread are not suitable.



### Installation steps



Example for above-ground pools



Example for in-ground pools with liners



Example for thin-walled in-ground pools