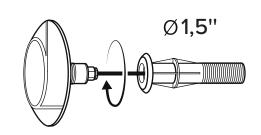

## Easy to install:

The rear of the plug has a 1.5" male thread, to make it easier to install, as no specialist tools are required. You just need a wall fitting with a 1.5" vacuum fitting at the end, and then screw the rear part of the flat SEAMAID projector into it by hand.