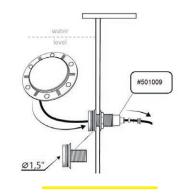

### Installation steps

Example for above-ground pools

Example for in-ground pools with liners

Example for thin-walled in-ground pools

# Installation kit for above-ground pools

501009

(See page 35)