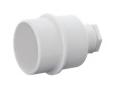

ion thanks to in-ground pool installation kit included

## Easy to install:

The rear of the plug has a 1.5" male thread, to make it easier to install, as no specialist tools are required. You just need a wall fitting with a 1.5" vacuum fitting at the end, and then screw the rear part of the flat SEAMAID projector into it by hand.





60 LED

502877

#### **RGB** colour lighting

- Remote control
- 11 fixed colours
- 5 automatic programmes
- Dimension: Ø290 mm

600 **LUMENS**  90

16 WATTS















Projected with thead / Back to Contents page

#### LEDINPOOL BY SEAMAID

## Did you know?

Initially sold with a white crown, it also exists in 7 other colors and metal platted. Match the crowns to the colour of the pool to delight your customers!









### **Complementary products**



# Installation kit for above-ground pools

501009

(See page 35)



### Gelbox

504338

(See page 35)



# Adapter for DESJOYAUX filtration unit

504543

(See page 34)



#### Lumilink

504017

(See page 25)

# Installation recommendations:

It is important to check the compatibility of the vacuum fitting before finalising installation. Certain models equipped with a stop thread are not suitable.



### Installation steps



Example for above-ground pools



Example for in-ground pools with liners



Example for thin-walled in-ground pools