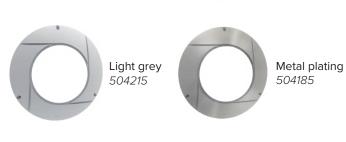

## Did you know?

Initially sold with a white crown, it also exists in 7 other colors and metal platted. Match the crowns to the colour of the pool to delight your customers!