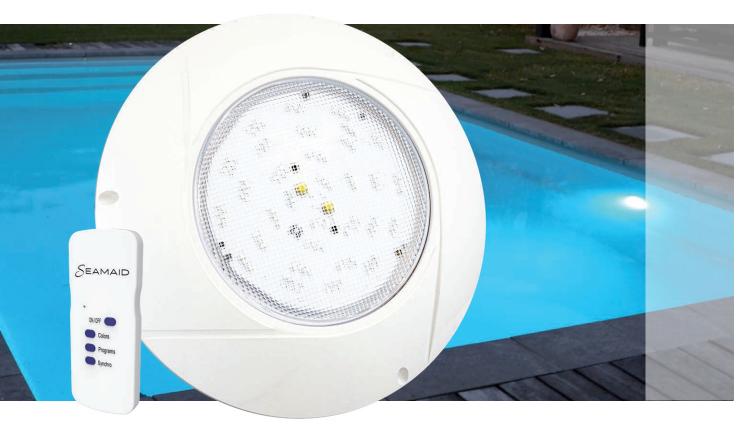

#### **RGB** colour lighting

- Remote control
- 11 fixed colours
- 5 automatic programmes
- Dimension: Ø290 mm

600 **LUMENS**  90

16 WATTS

Projected with thead / Back to Contents page

#### LEDINPOOL BY SEAMAID