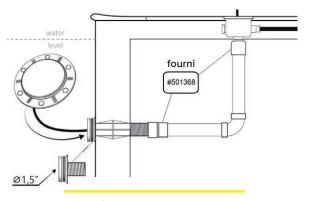

### Installation steps

Example for above-ground pools

Example for in-ground pools with liners

Example for thin-walled in-ground pools