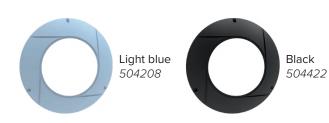

## Did you know?

Initially sold with a white crown, it also exists in 7 other colors and metal platted. Match the crowns to the colour of the pool to delight your customers!