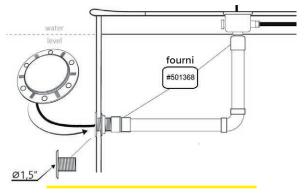

### Installation steps

Example for above-ground pools

Example for in-ground pools with liners

Example for thin-walled in-ground pools